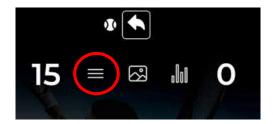

## Retirement of a player

To retire one of the two players, simply press the game menu button in the centre of the screen

The game management menu will open on the left-hand side, from which we will select the item 'Retreat'.