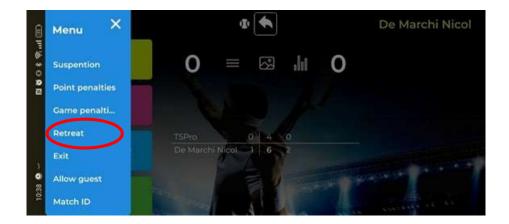

## Retirement of a player

To retire one of the two players, simply press the game menu button in the centre of the screen

The game management menu will open on the left-hand side, from which we will select the item 'Retreat'.