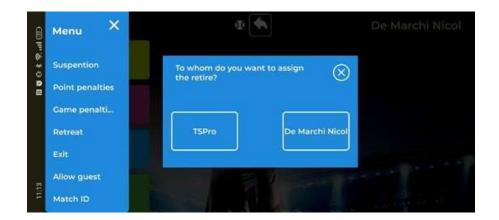

The game management menu will open on the left-hand side, from which we will select the player who has withdrawn

Finally, by pressing the 'Continue' button, the retreat must be confirmed, which will end the game.