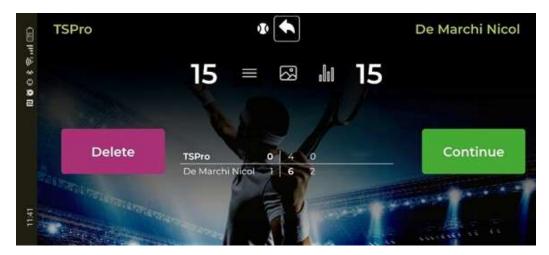

The game management menu will open on the left-hand side, from which we will select the player who has withdrawn

Finally, by pressing the 'Continue' button, the retreat must be confirmed, which will end the game.

Pressing the 'Continue' button will definitively end the game