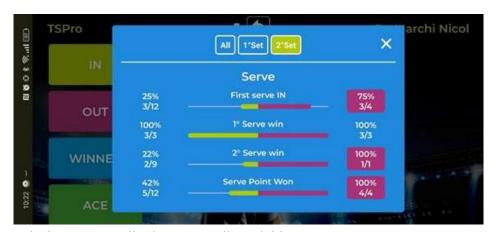

Initially the visualization is total, but pressing one of the set buttons will display the statistics of the individual set

Scrolling through the screen will take you to all available game statistics