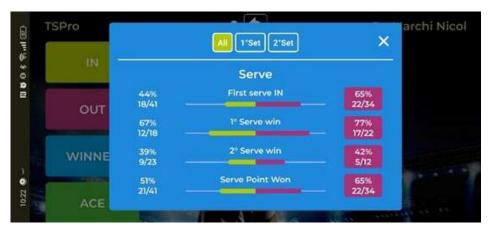

## Statistics at play

Statistics for the set and the entire match are always available during the game.

To access the statistics simply press the 'Statistics' button in the centre of the screen

Once pressed, the following screen will appear

Initially the visualization is total, but pressing one of the set buttons will display the statistics of the individual set

Scrolling through the screen will take you to all available game statistics