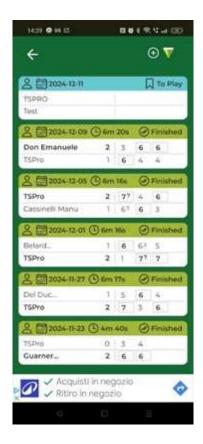

And he will have access to the list of matches of all his affiliates, in descending order of date.

If the match is the last to be played or modified, it will be the first in the list of matches.

At this point, it will be sufficient to press on the game to begin taking scores.